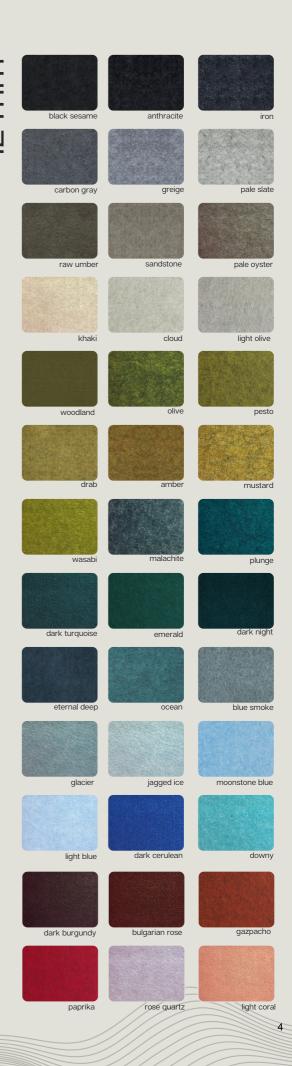

## **Color palette**

### 9 mm

\*The filzbee colors you see vary depending on the screen characteristics of your TV/computer/tablet/smartphone, although they are selected to be closest to the original color shades.

To be sure of your choice, we recommend viewing samples of PET felt.