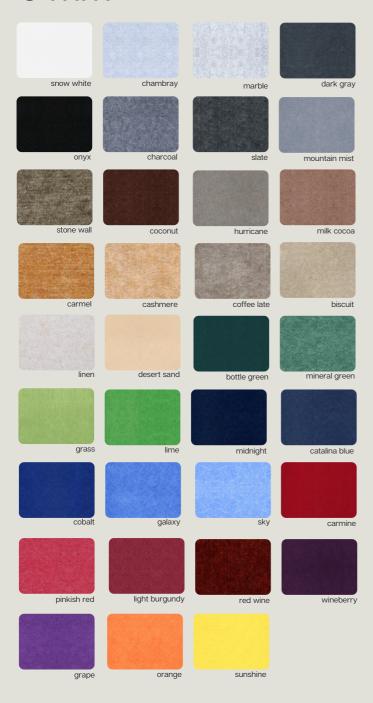

## **Color palette**

### 9 mm

\*The filzbee colors you see vary depending on the screen characteristics of your TV/computer/tablet/smartphone, although they are selected to be closest to the original color shades.

To be sure of your choice, we recommend viewing samples of PET felt.