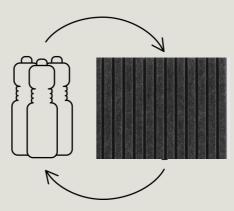

#### Care for the environment

All our products are made of highquality PET felt made of min. 60% recycled PET bottles.

The materials we use have been VOC tested, so we are sure that their use in your space is safe.

Products made from 60% recycled materials.

Made of 100% PET polyester.