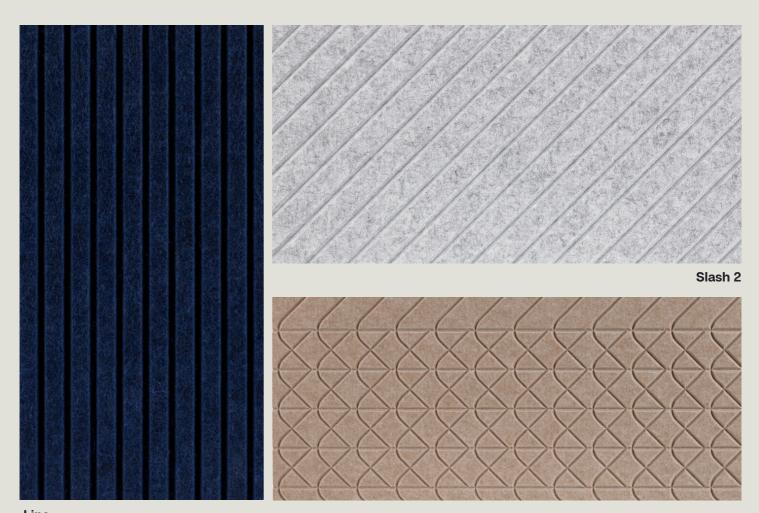

## **Color palette**

### 9 mm

\*The filzbee colors you see vary depending on the screen characteristics of your TV/computer/tablet/smartphone, although they are selected to be closest to the original color shades.

To be sure of your choice, we recommend viewing samples of PET felt.