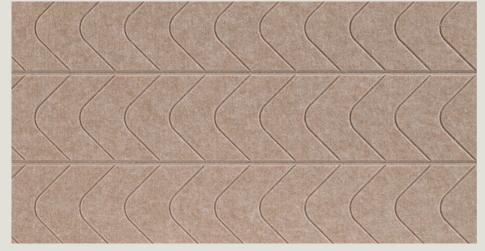

## **Color palette**

### 9 mm

\*The filzbee colors you see vary depending on the screen characteristics of your TV/computer/tablet/smartphone, although they are selected to be closest to the original color shades.

To be sure of your choice, we recommend viewing samples of PET felt.