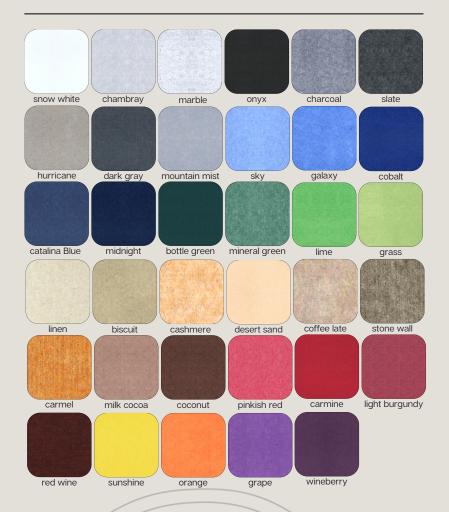

## Color palette 9mm | 18mm

## Color palette 12mm | 24mm

endlessly

T +48 790 274 284

E myfelt@filzbee.com

<sup>\*</sup>The filzbee colors you see vary depending on the characteristics of your TV/computer/tablet/smartphone screen, although they are chosen to be closest to the original color shades. To be sure of your choice, we recommend viewing PET felt samples.