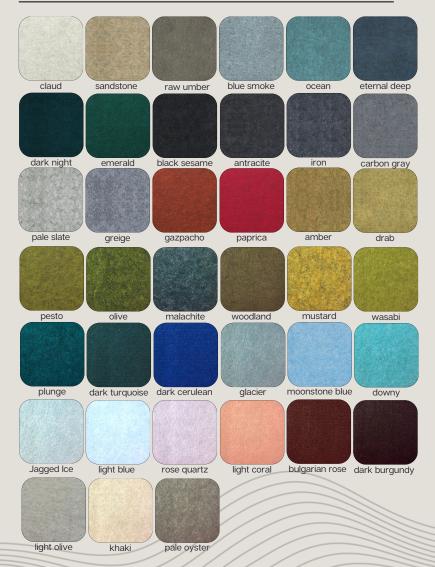

## Color palette 12mm | 24mm

endlessly

T +48 790 274 284

E myfelt@filzbee.com

<sup>\*</sup>The filzbee colors you see vary depending on the characteristics of your TV/computer/tablet/smartphone screen, although they are chosen to be closest to the original color shades. To be sure of your choice, we recommend viewing PET felt samples.