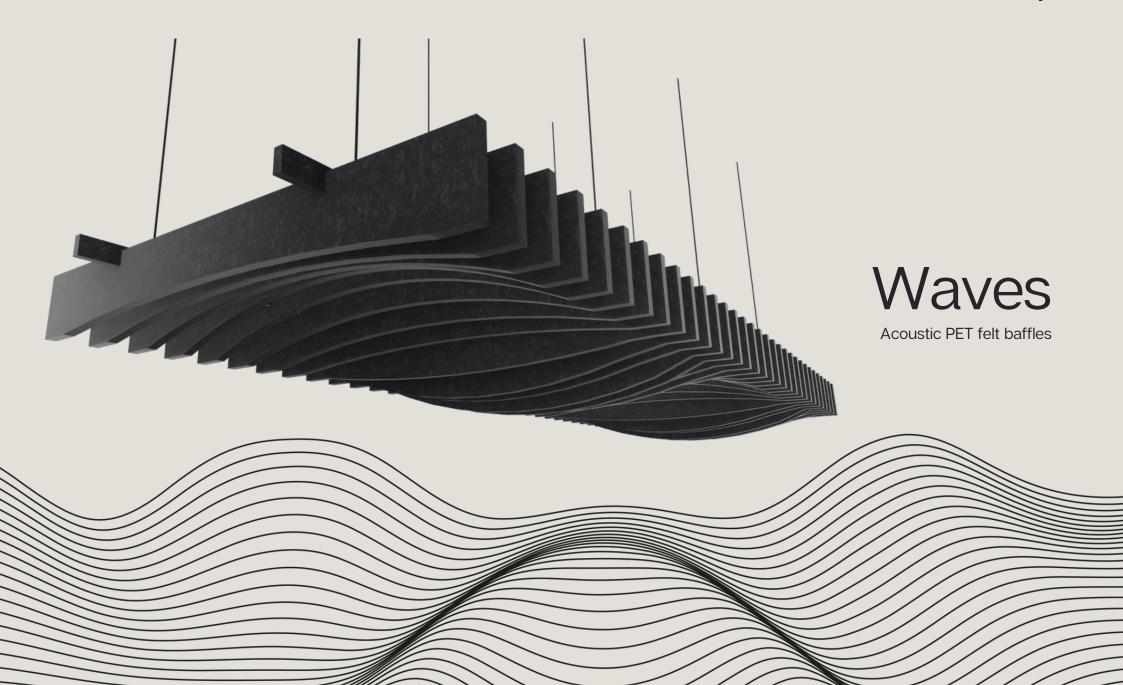

## Felt endlessly

Our ceiling baffles are the perfect solution for office spaces to significantly improve acoustic performance.

## **Specification**

Material: PET felt

Min. 60% from recycled PET bottles Sound absorption and reflection effect

Easy to install and clean

Recyclable

Production: Poland

Thickness of baffles: 12 mm / 18 mm / 24

mm

Material density: 1900g/m Flammability class: B, s1

Mounting method: mounting slings

| Thickness<br>(mm) | Quantity of baffles | Distance between baffles (mm) | Width (mm) | Length<br>(mm) |
|-------------------|---------------------|-------------------------------|------------|----------------|
| 12                | 32                  | 100                           | 1180       | 3300           |
| 18                | 24                  | 100                           | 1180       | 2500           |
| 24                | 32                  | 100                           | 1180       | 3300           |