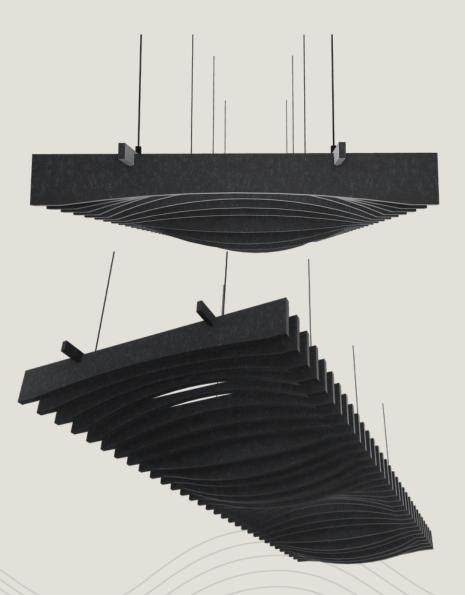

## **Specification**

Material: PET felt

Min. 60% from recycled PET bottles Sound absorption and reflection effect

Easy to install and clean

Recyclable

Production: Poland

Thickness of baffles: 12 mm / 18 mm / 24

mm

Material density: 1900g/m Flammability class: B, s1

Mounting method: mounting slings

| Thickness<br>(mm) | Quantity of baffles | Distance between baffles (mm) | Width (mm) | Length<br>(mm) |
|-------------------|---------------------|-------------------------------|------------|----------------|
| 12                | 32                  | 100                           | 1180       | 3300           |
| 18                | 24                  | 100                           | 1180       | 2500           |
| 24                | 32                  | 100                           | 1180       | 3300           |