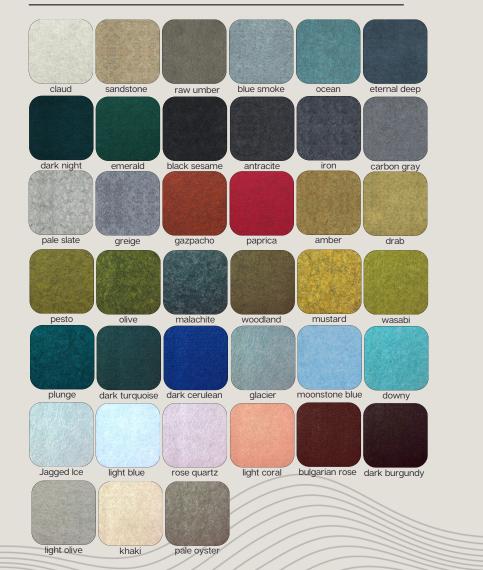

## Color palette 12mm | 24mm

\*The filzbee colors you see vary depending on the characteristics of your TV/computer/tablet/smartphone screen, although they are chosen to be closest to the original color shades. To be sure of your choice, we recommend viewing PET felt samples.