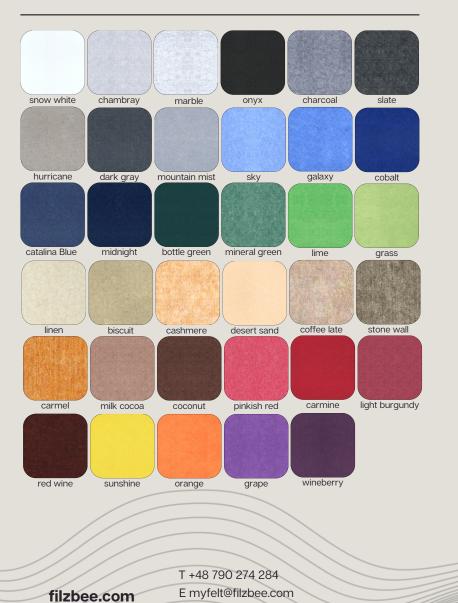

## Color palette 9mm | 18mm

## Color palette 12mm | 24mm

\*The filzbee colors you see vary depending on the characteristics of your TV/computer/tablet/smartphone screen, although they are chosen to be closest to the original color shades. To be sure of your choice, we recommend viewing PET felt samples.