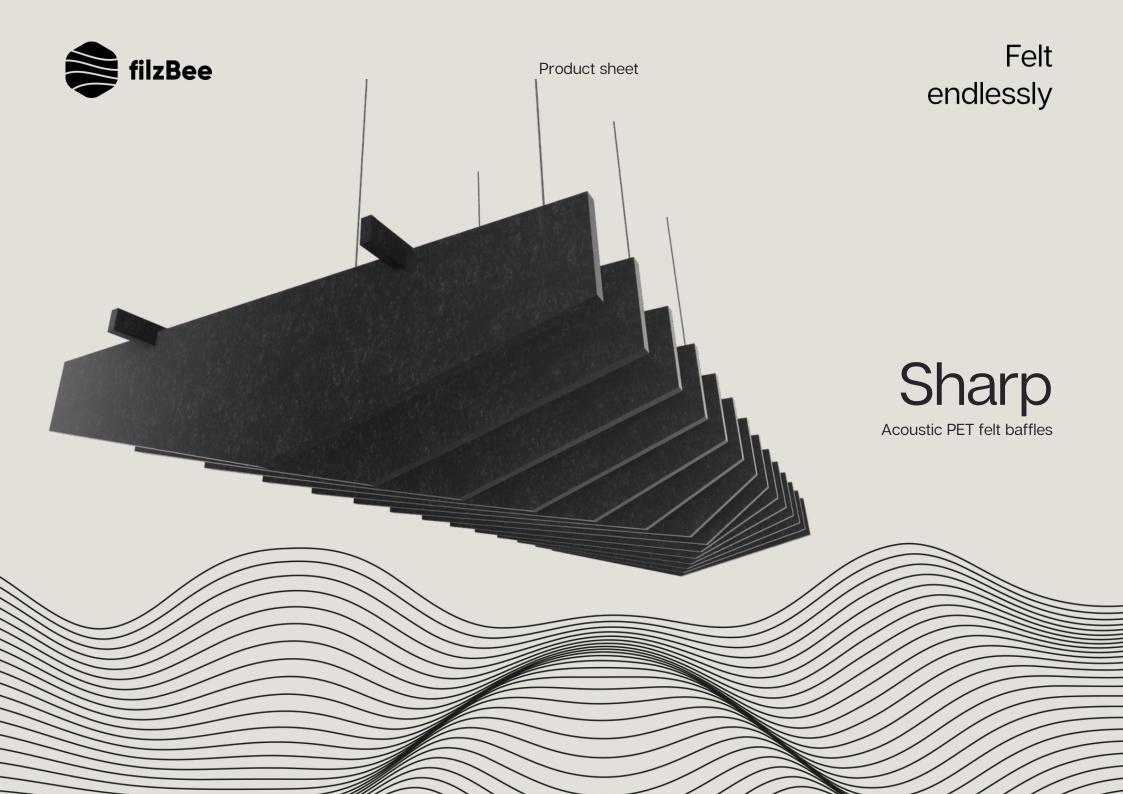

Our ceiling baffles are the perfect solution for office spaces to significantly improve acoustic performance.

## **Specification**

Material: PET felt Min. 60% from recycled PET bottles Sound absorption and reflection effect Easy to install and clean Recyclable Production: Poland Thickness of baffles: 12 mm / 18 mm / 24 mm Material density: 1900g/m Flammability class: B, s1 Mounting method: mounting slings