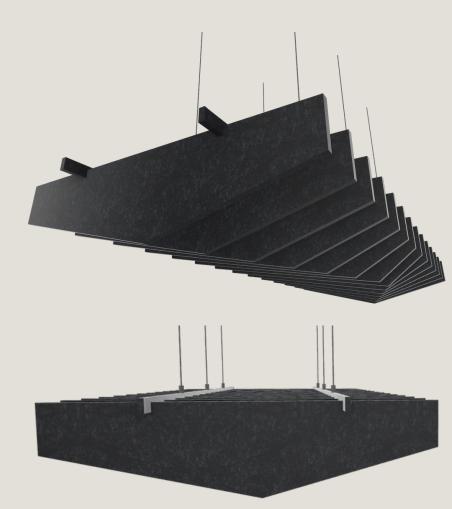

## **Specification**

Material: PET felt Min. 60% from recycled PET bottles Sound absorption and reflection effect Easy to install and clean Recyclable Production: Poland Thickness of baffles: 12 mm / 18 mm / 24 mm Material density: 1900g/m Flammability class: B, s1 Mounting method: mounting slings

| Thickness<br>(mm) | Quantity of<br>baffles | Distance between<br>baffles (mm) | Width (mm) | Length<br>(mm) | Baffle height<br>(mm) |
|-------------------|------------------------|----------------------------------|------------|----------------|-----------------------|
| 12                | 14                     | 100                              | 1180       | 1500           | 300                   |
| 18                | 14                     | 100                              | 1180       | 1500           | 300                   |
| 24                | 14                     | 100                              | 1180       | 1500           | 300                   |