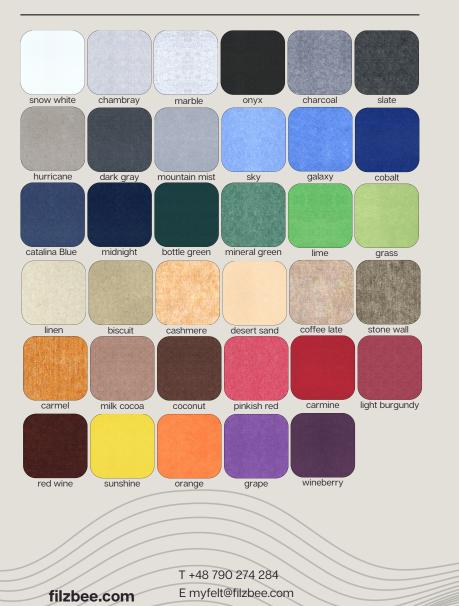

### Color palette 12mm | 24mm

\*The filzbee colors you see vary depending on the characteristics of your TV/computer/tablet/smartphone screen, although they are chosen to be closest to the original color shades. To be sure of your choice, we recommend viewing PET felt samples.