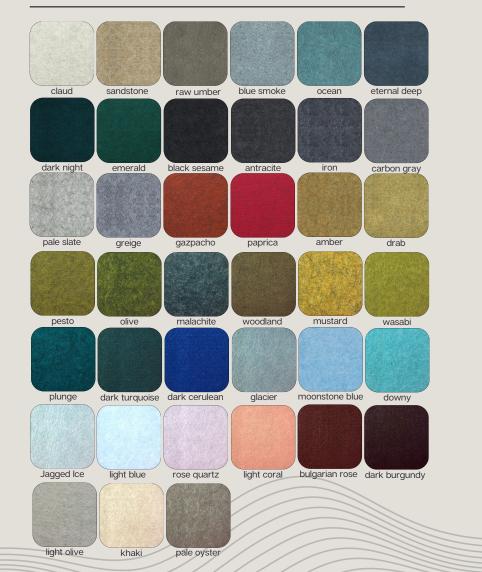

stance<br>between<br>baffles (mm) | Width<br>(mm) | Length<br>(mm) | Baffle height<br>(mm) |
|-------------------|------------------------|-------------------------------------|---------------|----------------|-----------------------|
| 12                | 16                     | 100                                 | 1180          | 1700           | 300                   |
| 18                | 14                     | 100                                 | 1200          | 1500           | 300                   |
| 24                | 16                     | 100                                 | 1180          | 1700           | 300                   |

filzbee.com

T +48 790 274 284 E myfelt@filzbee.com



## Felt endlessly

#### Color palette 9mm | 18mm



### Color palette 12mm | 24mm



\*The filzbee colors you see vary depending on the characteristics of your TV/computer/tablet/smartphone screen, although they are chosen to be closest to the original color shades. To be sure of your choice, we recommend viewing PET felt samples.

So many bottles transformedinto a single sheet of 12 mm PET felt By choosing our products, you contribute to the elimination of plastic from our environment! Thank you!



filzbee.com

T +48 790 274 284

E myfelt@filzbee.com